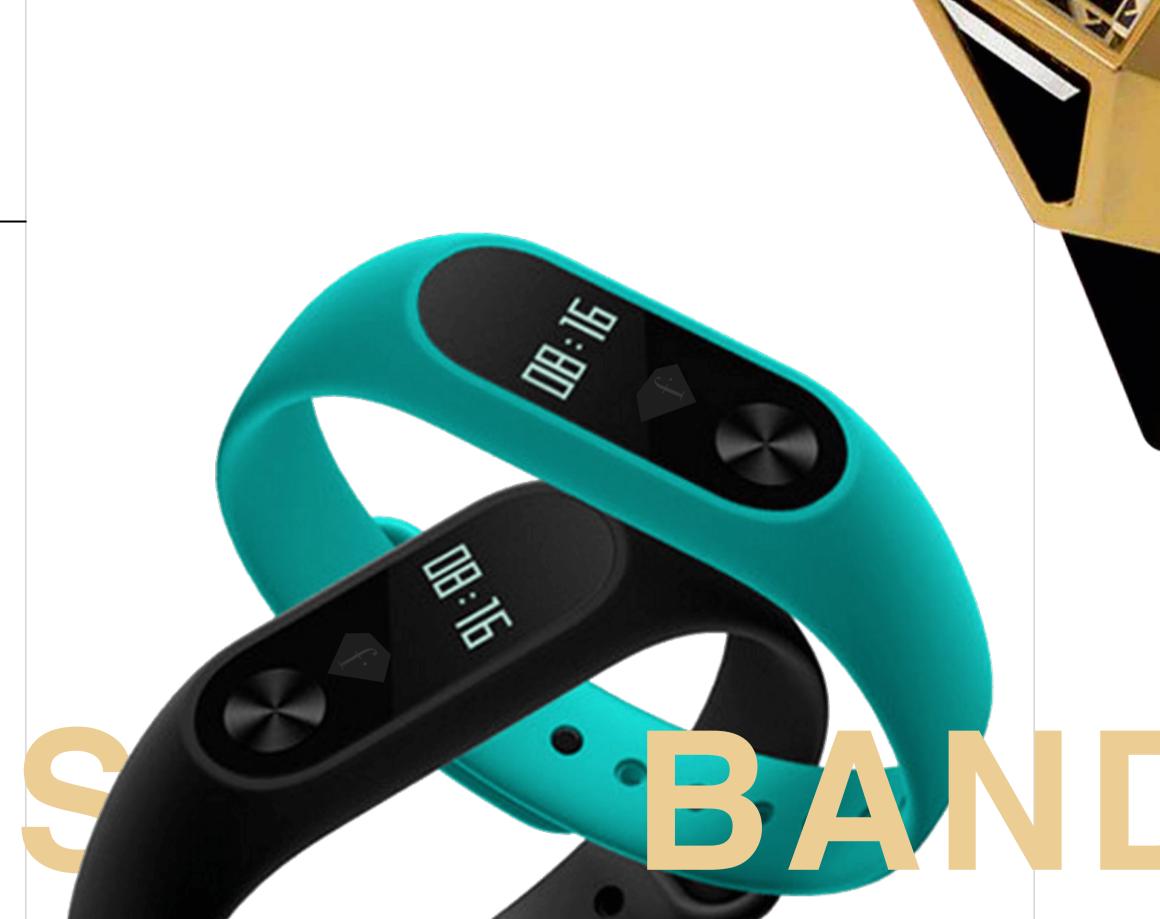

# FITNESS BANDS

The effortless transition between dynamic strap combos and continuous sleep monitoring. The highlighted accuracy comes with real-time pace, distance and great control of all smart devices within a band.