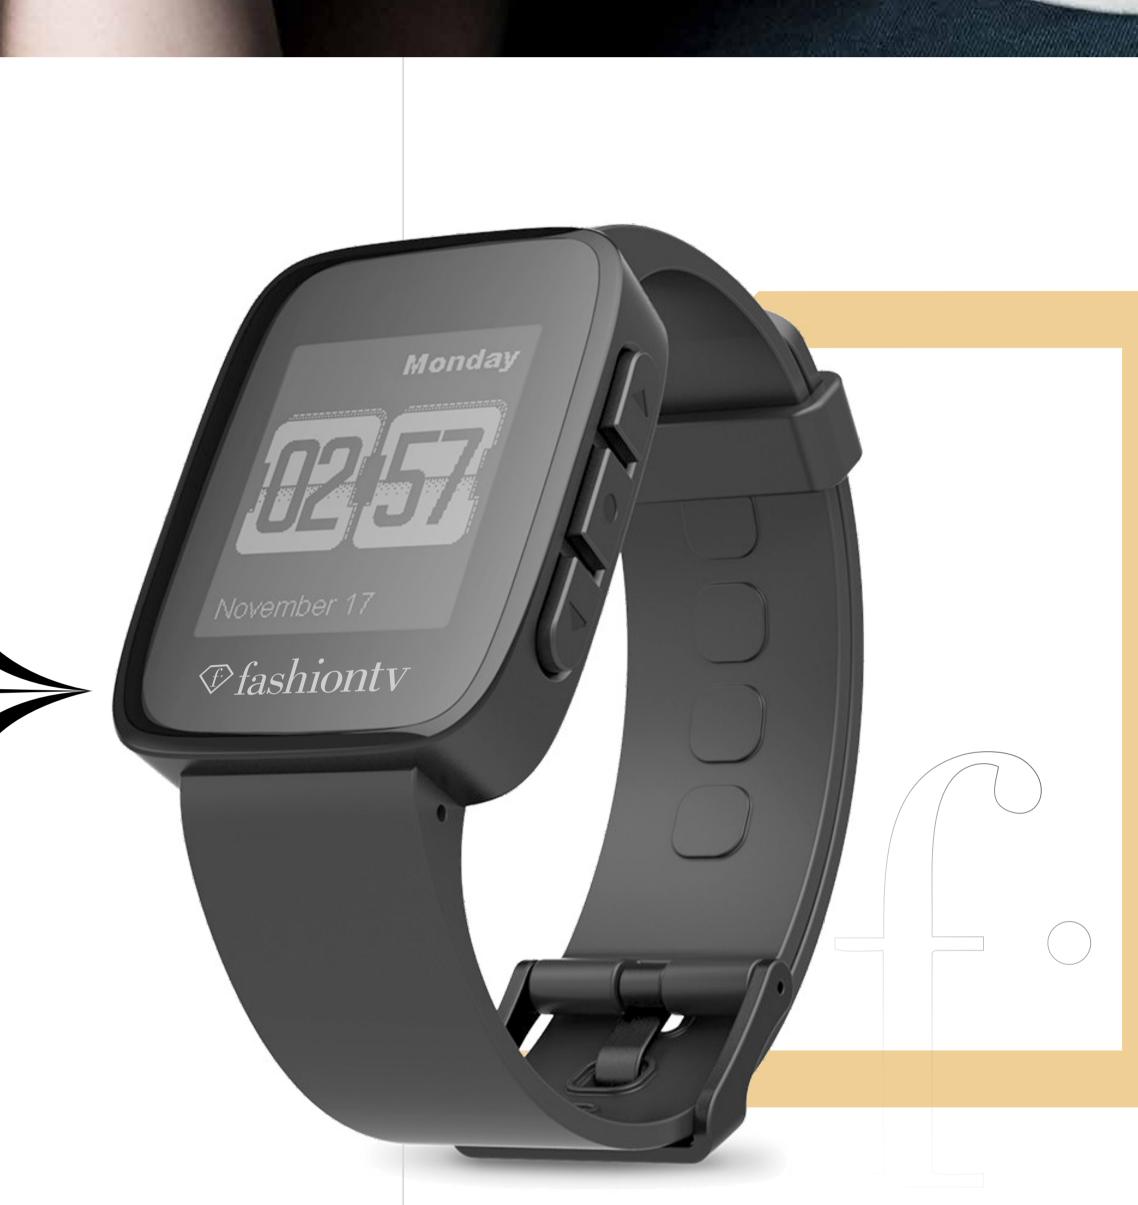

A practical companion to get paired with accounts for a digital watch. A timepiece that is prepared to keep up with the adventure and monitor health value carries huge dynamics to play along with.